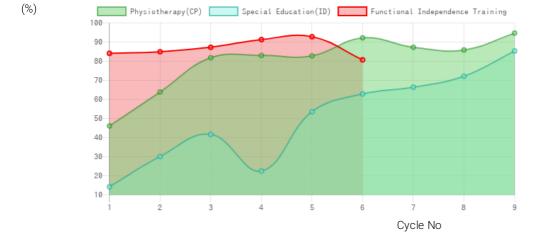

### **Progress Report**

| Evaluation No | Physiotherapy(CP)<br>Score % - Month - Year | Special Education(ID) Score % - Month - Year | Functional Independence Training<br>Score % - Month - Year |
|---------------|---------------------------------------------|----------------------------------------------|------------------------------------------------------------|
| 1             | 46.67% - February - 2016                    | 14.42% - January - 2016                      | _                                                          |
| 2             | 64.62% - June - 2016                        | 30.47% - September - 2016                    | _                                                          |
| 3             | 82.82% - April - 2017                       | 42.22% - March - 2017                        | 85.14% - May - 2018                                        |
| 4             | 84% - May - 2018                            | 54.19% - July - 2018                         | 88.33% - January - 2019                                    |
| 5             | 88.33% - February - 2019                    | 67.18% - February - 2019                     | 92.38% - July - 2019                                       |
| 6             | 86.89% - August - 2019                      | 72.99% - August - 2019                       | 93.93% - January - 2020                                    |
| 7             | 95.8% - May - 2020                          | 86.37% - December - 2020                     | 81.67% - December - 2020                                   |